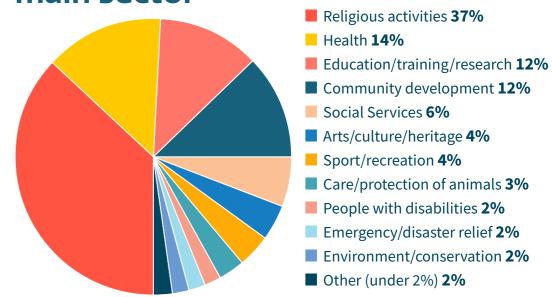

Data used in "Top five charities", "volunteers and volunteer hours per reporting tier" and "volunteers numbers within each main sector" sourced from the most recent annual return filed with Charities Services by registered charities as at 11 May 2021.

## Volunteer numbers within each main sector