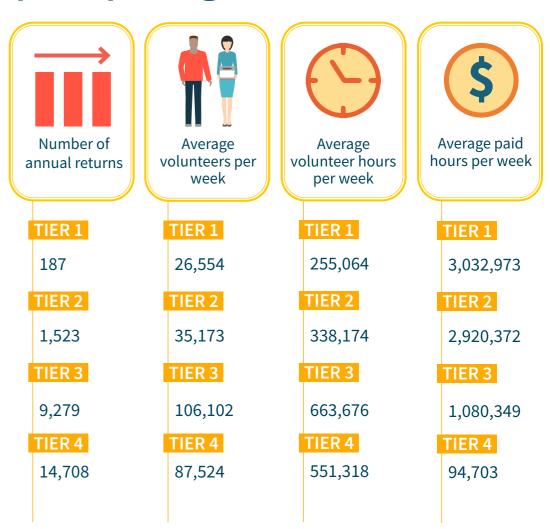

Data used in "Top five charities", "volunteers and volunteer hours per reporting tier" and "volunteers numbers within each main sector" sourced from the most recent annual return filed with Charities Services by registered charities as at 11 May 2021.

## Volunteers and volunteer hours per reporting tier