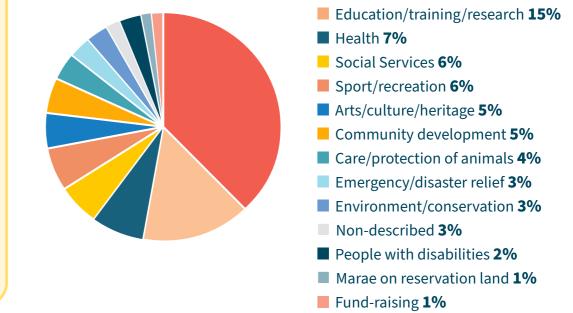

ection<br>of animals | Nationwide         |  |

| 5 Keep New Zealand Beautiful Society Incorporated |                        |                   |                              |                    |  |
|---------------------------------------------------|------------------------|-------------------|------------------------------|--------------------|--|
| Registration number                               | Volunteers<br>per week | Hours per<br>week | Main sector name             | Areas of operation |  |
| CC29783                                           | 2,122                  | 4,244             | Environment/<br>conservation | Nationwide         |  |

## Volunteers and volunteer hours per reporting tier



## Volunteer numbers within each main sector

■ Religious activities **38%**