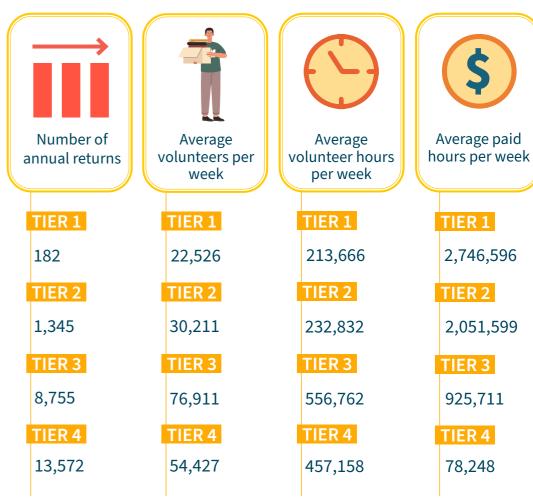

833                  | 5,000                  | 50,000            | Care/<br>protection<br>of animals | Nationwide         |  |

| 5 Keep New Zealand Beautiful Society Incorporated |                        |                   |                              |                    |  |
|---------------------------------------------------|------------------------|-------------------|------------------------------|--------------------|--|
| Registration number                               | Volunteers<br>per week | Hours per<br>week | Main sector name             | Areas of operation |  |
| CC29783                                           | 2,122                  | 4,244             | Environment/<br>conservation | Nationwide         |  |

## Volunteers and volunteer hours per reporting tier



## Volunteer numbers within each main sector

■ Religious activities **38%**